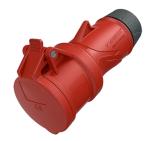

## **Connector PowerTOP® Xtra with ErgoCONTACT**

Part no. 14506

- screw terminals ErgoCONTACT
- X-CONTACT
- ergonomic enclosure design with nubbed grip areas
- rubberised cable gland with sealing
- strain relief and protection against kinking • •
  - thread lock and safety slid
- area for self-adhesive labels