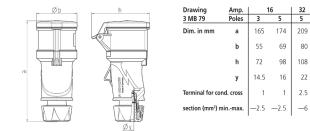

ed cable gland with sealing
- strain relief and protection against kinking • •
  - thread lock and safety slid
- area for self-adhesive labels

## **Technical specifications**

| Ampere                    | 16 A                         |
|---------------------------|------------------------------|
| Poles                     | 4 p                          |
| Voltage                   | 400 V                        |
| Clock position            | 6 h                          |
| Hertz                     | 50-60 Hz                     |
| Connection technology     | Screw terminals, ErgoCONTACT |
| Contact                   | X-CONTACT                    |
| Protection type           | IP 54                        |
| Declaration of Conformity | EAC                          |

## Drawing