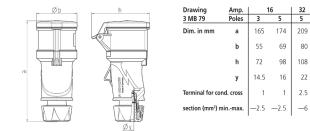

ed cable gland with sealing
- strain relief and protection against kinking • •
  - thread lock and safety slid
- area for self-adhesive labels

## **Technical specifications**

| Ampere                    | 32 A                         |
|---------------------------|------------------------------|
| Poles                     | 4 p                          |
| Voltage                   | 400 V                        |
| Clock position            | 6 h                          |
| Hertz                     | 50-60 Hz                     |
| Connection technology     | Screw terminals, ErgoCONTACT |
| Contact                   | X-CONTACT                    |
| Protection type           | IP 54                        |
| Declaration of Conformity | EAC                          |

## Drawing