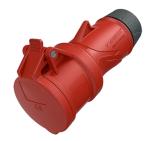

## **Connector PowerTOP® Xtra with ErgoCONTACT**

Part no. 14516

- screw terminals ErgoCONTACT
- X-CONTACT
- ergonomic enclosure design with nubbed grip areas
- rubberised cable gland with sealing
- strain relief and protection against kinking • •
  - thread lock and safety slid
- area for self-adhesive labels

## **Technical specifications**

| Ampere                    | 32 A                         |
|---------------------------|------------------------------|
| Poles                     | 4 p                          |
| Voltage                   | 400 V                        |
| Clock position            | 6 h                          |
| Hertz                     | 50-60 Hz                     |
| Connection technology     | Screw terminals, ErgoCONTACT |
| Contact                   | X-CONTACT                    |
| Protection type           | IP 54                        |
| Declaration of Conformity | EAC                          |