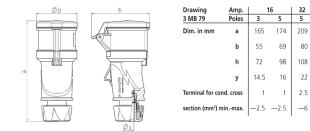

land with sealing
- strain relief and protection against kinking • •
  - thread lock and safety slid
- area for self-adhesive labels

## **Technical specifications**

| Ampere                    | 32 A                          |
|---------------------------|-------------------------------|
| Poles                     | 3 p                           |
| Voltage                   | 230 V                         |
| Clock position            | 6 h                           |
| Hertz                     | 50-60 Hz                      |
| Connection technology     | Screw terminals, ErgoCONTACT® |
| Contact                   | X-CONTACT®                    |
| Protection type           | IP 54                         |
| Declaration of Conformity | EAC                           |

## Drawing