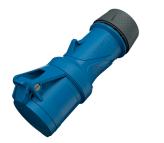

## **Connector PowerTOP® Xtra with ErgoCONTACT**

Part no. 14513

- screw terminals ErgoCONTACT
- **X-CONTACT**
- ergonomic enclosure design with nubbed grip areas
- rubberised cable gland with sealing
- strain relief and protection against kinking • •
  - thread lock and safety slid
- area for self-adhesive labels