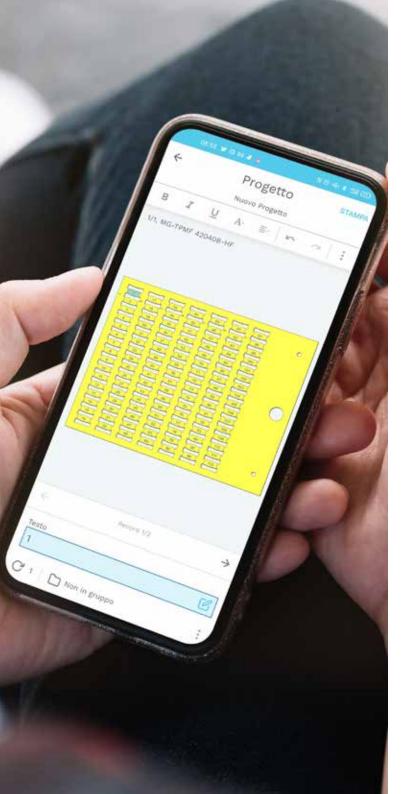

## **FLEXIBLE MANAGEMENT OF WORK**

With MG4, projects can be set up and created from a PC with the GENIUSPRO software for managing production orders or, if necessary, via the **GENIUSPRO Mobile App** developed by CEMBRE for IOS and Android devices (smartphones and tablets) for the latest changes on site on the electrical panel or on board the machine.