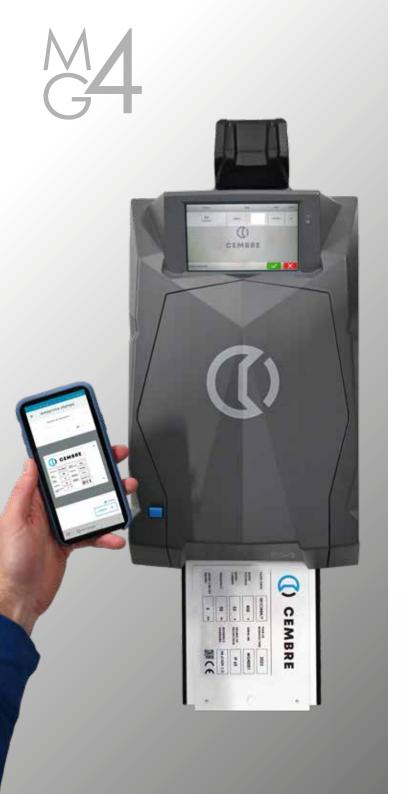

## **FLEXIBLE MANAGEMENT OF WORK**

With MG4, projects can be set up and created from a PC with the GENIUSPRO software for managing production orders or, if necessary, via the **GENIUSPRO Mobile App** developed by CEMBRE for IOS and Android devices (smartphones and tablets) for the latest changes on site on the electrical panel or on board the machine.

### ONE BATTERY, MANY TOOLS

MG4E can be used with both a mains power supply and with CEMBRE CAS Alliance rechargeable batteries. The printer can be used in the office, in production and also on site, right in front of the panel to be wired.

The interchangeable battery, which can power both MG4E and all CEMBRE tools, allows full portability of the printer.

The offer is completed by purchase of a soft bag or rigid trolley for safe transport of the printer.