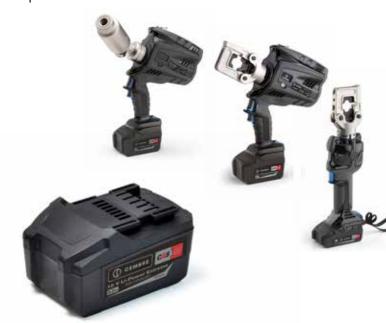

### ONE BATTERY, MANY TOOLS

MG4E can be used with both a mains power supply and with CEMBRE CAS Alliance rechargeable batteries. The printer can be used in the office, in production and also on site, right in front of the panel to be wired.

The interchangeable battery, which can power both MG4E and all CEMBRE tools, allows full portability of the printer.

The offer is completed by purchase of a soft bag or rigid trolley for safe transport of the printer.