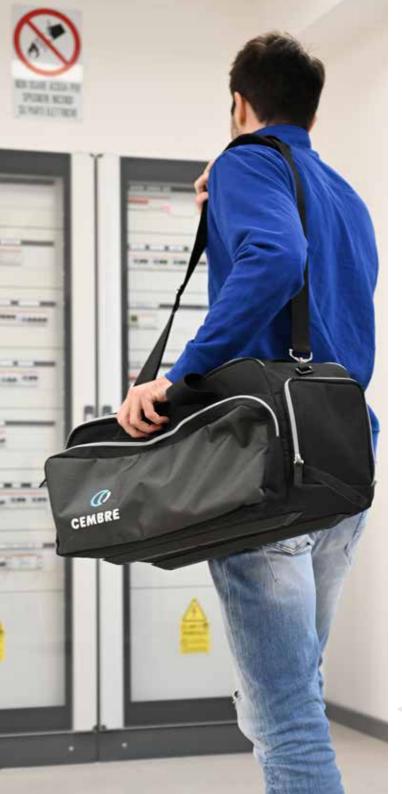

The interchangeable battery, which can power both MG4E and all CEMBRE tools, allows full portability of the printer.

The offer is completed by purchase of a soft bag or rigid trolley for safe transport of the printer.