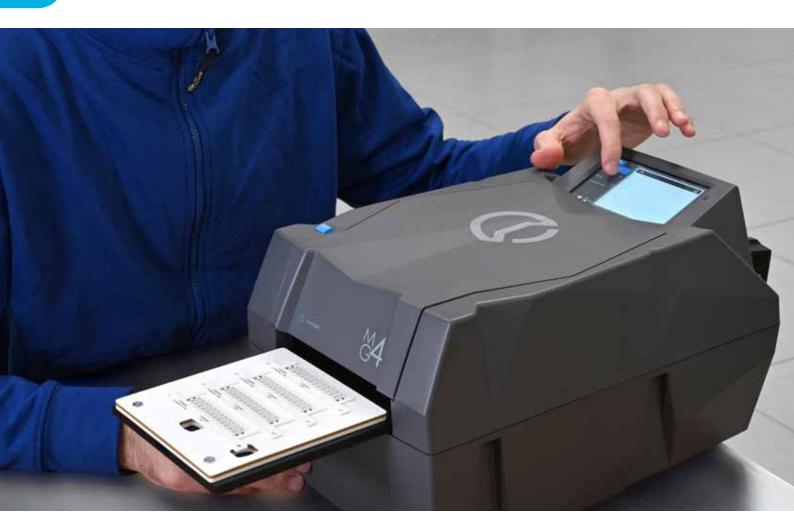

# ROBUSTNESS AND RELIABILITY ALWAYS WITH YOU!

Its reliability and robustness mean that the MG4 can be used intensively, making it suitable for all kinds of applications.

The large on-board touch screen enables quick and easy management of print projects.

## **FLEXIBLE MANAGEMENT OF WORK**

With MG4, projects can be set up and created from a PC with the GENIUSPRO software for managing production orders or, if necessary, via the **GENIUSPRO Mobile App** developed by CEMBRE for IOS and Android devices (smartphones and tablets) for the latest changes on site on the electrical panel or on board the machine.