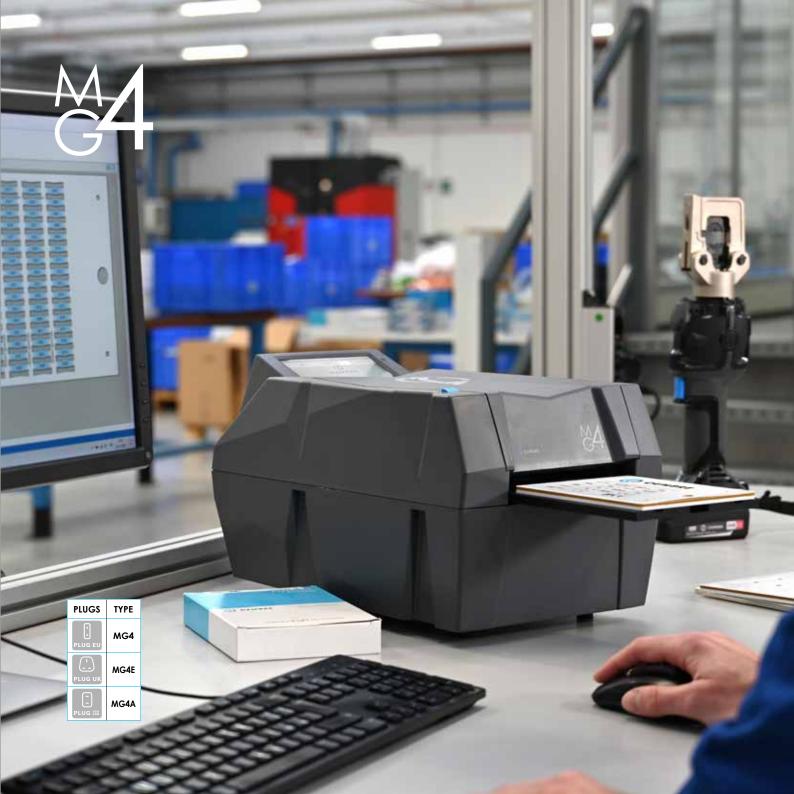

In addition to the MG4E printer, the CEMBRE system includes the GENIUSPRO software, the new GENIUSPRO MOBILE APP, a vast catalogue of consumables for thousands of applications and an unparalleled **assistance and support** service.

**PRINTER** 

SOFTWARE GENIUSPRO

APP Geniuspro Mobile

CONSUMABLES 100% CEMBRE

FREE ASSISTANCE

FULLY DESIGNED AND MADE IN EUROPE