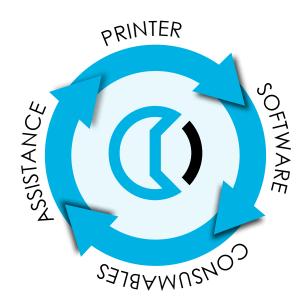

In addition to the MG4E printer, the CEMBRE system includes the GENIUSPRO software, the new GENIUSPRO MOBILE APP, a vast catalogue of consumables for thousands of applications and an unparalleled **assistance and support** service.

**PRINTER** 

SOFTWARE GENIUSPRO

APP Geniuspro Mobile

CONSUMABLES 100% CEMBRE

FREE ASSISTANCE

FULLY DESIGNED AND MADE IN EUROPE