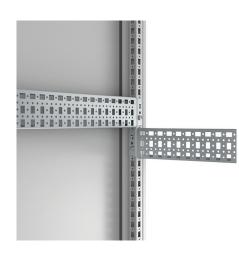

**Description:** Universal profile for both depth and width fitting on the 25 mm DIN hole pattern of the enclosure's frame or in combination with the CLPF and VB profiles. The 75 mm wide profile is equipped with three rows of holes of which one is turned 90°. This makes it possible to mount the CLPF profiles in both directions. The CLPK can be secured by the use of self tapping screws.

Material: 1.5 mm zinc plated steel.

Pack quantity: 4 profiles.

| For enclosure |              |          |  |
|---------------|--------------|----------|--|
| W/D           | Max. loading | Item no. |  |
| 300           | 2000 N       | CLPK300  |  |
| 400           | 2000 N       | CLPK400  |  |
| 500           | 2000 N       | CLPK500  |  |
| 600           | 1600 N       | CLPK600  |  |
| 800           | 1600 N       | CLPK800  |  |
| 1000          | 1200 N       | CLPK1000 |  |
| 1200          | 1200 N       | CLPK1200 |  |