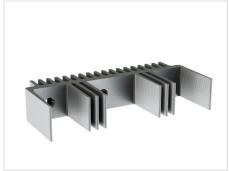

## General Information

 Extended Product Type:
 OTS250G1S/3

 Product ID:
 1SCA022731R8310

 EAN:
 6417019237039

Catalog Description:OTS250G1S/3 Terminal shroudLong Description:OTS250G1S/3 TERMINAL SHROUD

## Additional Information

| Country of Origin:                 | Finland (FI)                                                                            |
|------------------------------------|-----------------------------------------------------------------------------------------|
| Customs Tariff Number:             | 85389099                                                                                |
| Data Sheet, Technical Information: | 1SCC301020C0201                                                                         |
| E-nummer:                          | 3171565                                                                                 |
| EAN:                               | 6417019237039                                                                           |
| ETIM 5:                            | EC002498 - Accessories for low-voltage switch technology                                |
| Gross Weight:                      | 0.06 kg                                                                                 |
| IIT Publishing Status:             | Level 0 - Information enabled                                                           |
| Industrial IT Certification Level: | 0                                                                                       |
| Instructions and Manuals:          | 1SCC301031M0010                                                                         |
| Invoice Description:               | OTS250G1S/3 Terminal shroud                                                             |
| Minimum Order Quantity:            | 1 piece                                                                                 |
| Object Classification Code:        | N/A                                                                                     |
| Order Multiple:                    | 1 piece                                                                                 |
| Package Level 1 EAN:               | 6417019237039                                                                           |
| Package Level 1 Gross Weight:      | 0.06 kg                                                                                 |
| Package Level 1 Height:            | 110 mm                                                                                  |
| Package Level 1 Length:            | 165 mm                                                                                  |
| Package Level 1 Units:             | 3 piece                                                                                 |
| Package Level 1 Width:             | 105 mm                                                                                  |
| Product Main Type:                 | Accessories for switch disconnectors                                                    |
| Product Name:                      | TERMINAL SHROUD                                                                         |
| Product Net Depth:                 | 66 mm                                                                                   |
| Product Net Length:                | 37 mm                                                                                   |
| Product Net Weight:                | 0.06 kg                                                                                 |
| Product Net Width:                 | 105 mm                                                                                  |
| Product Type:                      | OTS                                                                                     |
| RoHS Information:                  | 1SCC390007D0201                                                                         |
| RoHS Status:                       | Planned to follow EU Directive 2002/95/EC August 18, 2005 and amendment after 2006-07-0 |
|                                    | 1                                                                                       |
| Selling Unit of Measure:           | piece                                                                                   |
| Short Description:                 | Terminal shrouds                                                                        |
| Size:                              | 250G1                                                                                   |