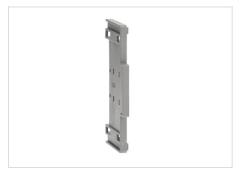

## General Information

 Extended Product Type:
 OTS250G1S/3

 Product ID:
 1SCA022731R8310

 EAN:
 6417019237039

Catalog Description:OTS250G1S/3 Terminal shroudLong Description:OTS250G1S/3 TERMINAL SHROUD

## Additional Information

| Country of Origin:                 | Finland (FI)                                                                            |
|------------------------------------|-----------------------------------------------------------------------------------------|
| Customs Tariff Number:             | 85389099                                                                                |
| Data Sheet, Technical Information: | 1SCC301020C0201                                                                         |
| E-nummer:                          | 3171565                                                                                 |
| EAN:                               | 6417019237039                                                                           |
| ETIM 5:                            | EC002498 - Accessories for low-voltage switch technology                                |
| Gross Weight:                      | 0.06 kg                                                                                 |
| IIT Publishing Status:             | Level 0 - Information enabled                                                           |
| Industrial IT Certification Level: | 0                                                                                       |
| Instructions and Manuals:          | 1SCC301031M0010                                                                         |
| Invoice Description:               | OTS250G1S/3 Terminal shroud                                                             |
| Minimum Order Quantity:            | 1 piece                                                                                 |
| Object Classification Code:        | N/A                                                                                     |
| Order Multiple:                    | 1 piece                                                                                 |
| Package Level 1 EAN:               | 6417019237039                                                                           |
| Package Level 1 Gross Weight:      | 0.06 kg                                                                                 |
| Package Level 1 Height:            | 110 mm                                                                                  |
| Package Level 1 Length:            | 165 mm                                                                                  |
| Package Level 1 Units:             | 3 piece                                                                                 |
| Package Level 1 Width:             | 105 mm                                                                                  |
| Product Main Type:                 | Accessories for switch disconnectors                                                    |
| Product Name:                      | TERMINAL SHROUD                                                                         |
| Product Net Depth:                 | 66 mm                                                                                   |
| Product Net Length:                | 37 mm                                                                                   |
| Product Net Weight:                | 0.06 kg                                                                                 |
| Product Net Width:                 | 105 mm                                                                                  |
| Product Type:                      | OTS                                                                                     |
| RoHS Information:                  | 1SCC390007D0201                                                                         |
| RoHS Status:                       | Planned to follow EU Directive 2002/95/EC August 18, 2005 and amendment after 2006-07-0 |
|                                    | 1                                                                                       |
| Selling Unit of Measure:           | piece                                                                                   |
| Short Description:                 | Terminal shrouds                                                                        |
| Size:                              | 250G1                                                                                   |