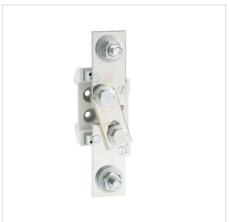

 EAN:
 6417019471921

 Catalog Description:
 OSS160GG1S/3 Terminal shroud

 Long Description:
 OSS160GG1S/3 TERMINAL SHROUD

## Additional Information

| Country of Origin:                 | Finland (FI)                                                                            |
|------------------------------------|-----------------------------------------------------------------------------------------|
| Customs Tariff Number:             | 85389099                                                                                |
| Data Sheet, Technical Information: | 1SCC311013C0201                                                                         |
| E-nummer:                          | 3171036                                                                                 |
| EAN:                               | 6417019471921                                                                           |
| ETIM 5:                            | EC002498 - Accessories for low-voltage switch technology                                |
| Gross Weight:                      | 0.1 kg                                                                                  |
| IIT Publishing Status:             | Level 0 - Information enabled                                                           |
| Industrial IT Certification Level: | 0                                                                                       |
| Invoice Description:               | OSS160GG1S/3 Terminal shroud                                                            |
| Minimum Order Quantity:            | 1 piece                                                                                 |
| Object Classification Code:        | N/A                                                                                     |
| Order Multiple:                    | 1 piece                                                                                 |
| Package Level 1 EAN:               | 6417019471921                                                                           |
| Package Level 1 Gross Weight:      | 0.1 kg                                                                                  |
| Package Level 1 Height:            | 80 mm                                                                                   |
| Package Level 1 Length:            | 170 mm                                                                                  |
| Package Level 1 Units:             | 1 piece                                                                                 |
| Package Level 1 Width:             | 35 mm                                                                                   |
| Product Main Type:                 | Accessories for switch fuses                                                            |
| Product Name:                      | TERMINAL SHROUD                                                                         |
| Product Net Depth:                 | 170 mm                                                                                  |
| Product Net Height:                | 80 mm                                                                                   |
| Product Net Weight:                | 0.1 kg                                                                                  |
| Product Net Width:                 | 35 mm                                                                                   |
| Product Type:                      | OSS                                                                                     |
| RoHS Status:                       | Planned to follow EU Directive 2002/95/EC August 18, 2005 and amendment after 2006-07-0 |
| Selling Unit of Measure:           | piece                                                                                   |
| Short Description:                 | Terminal shrouds. Snap-on mounting, grey plastic. Short type. IP3X                      |
| Size:                              | 160GG1                                                                                  |
| Special Functions:                 | S/3                                                                                     |
| Suitable For:                      | OS100 OSM100 OS160 OS125 OSM125 OSM160                                                  |
| Suitable for Product Class:        | Switch fuses                                                                            |