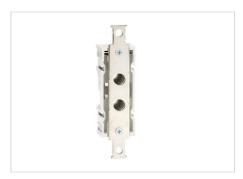

 EAN:
 6417019471921

 Catalog Description:
 OSS160GG1S/3 Terminal shroud

 Long Description:
 OSS160GG1S/3 TERMINAL SHROUD

## Additional Information

| Country of Origin:                 | Finland (FI)                                                                            |
|------------------------------------|-----------------------------------------------------------------------------------------|
| Customs Tariff Number:             | 85389099                                                                                |
| Data Sheet, Technical Information: | 1SCC311013C0201                                                                         |
| E-nummer:                          | 3171036                                                                                 |
| EAN:                               | 6417019471921                                                                           |
| ETIM 5:                            | EC002498 - Accessories for low-voltage switch technology                                |
| Gross Weight:                      | 0.1 kg                                                                                  |
| IIT Publishing Status:             | Level 0 - Information enabled                                                           |
| Industrial IT Certification Level: | 0                                                                                       |
| Invoice Description:               | OSS160GG1S/3 Terminal shroud                                                            |
| Minimum Order Quantity:            | 1 piece                                                                                 |
| Object Classification Code:        | N/A                                                                                     |
| Order Multiple:                    | 1 piece                                                                                 |
| Package Level 1 EAN:               | 6417019471921                                                                           |
| Package Level 1 Gross Weight:      | 0.1 kg                                                                                  |
| Package Level 1 Height:            | 80 mm                                                                                   |
| Package Level 1 Length:            | 170 mm                                                                                  |
| Package Level 1 Units:             | 1 piece                                                                                 |
| Package Level 1 Width:             | 35 mm                                                                                   |
| Product Main Type:                 | Accessories for switch fuses                                                            |
| Product Name:                      | TERMINAL SHROUD                                                                         |
| Product Net Depth:                 | 170 mm                                                                                  |
| Product Net Height:                | 80 mm                                                                                   |
| Product Net Weight:                | 0.1 kg                                                                                  |
| Product Net Width:                 | 35 mm                                                                                   |
| Product Type:                      | OSS                                                                                     |
| RoHS Status:                       | Planned to follow EU Directive 2002/95/EC August 18, 2005 and amendment after 2006-07-0 |
| Selling Unit of Measure:           | piece                                                                                   |
| Short Description:                 | Terminal shrouds. Snap-on mounting, grey plastic. Short type. IP3X                      |
| Size:                              | 160GG1                                                                                  |
| Special Functions:                 | S/3                                                                                     |
| Suitable For:                      | OS100 OSM100 OS160 OS125 OSM125 OSM160                                                  |
| Suitable for Product Class:        | Switch fuses                                                                            |