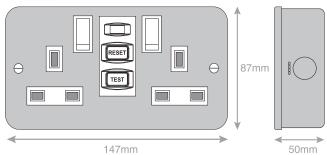

## LG9098MB-RCD

|                       | 14711111 50111111                                                                                                                                                                                                                                                                                                                                                                                                                                                                                                                                                         |
|-----------------------|---------------------------------------------------------------------------------------------------------------------------------------------------------------------------------------------------------------------------------------------------------------------------------------------------------------------------------------------------------------------------------------------------------------------------------------------------------------------------------------------------------------------------------------------------------------------------|
| Code                  | LG9098MB-RCD                                                                                                                                                                                                                                                                                                                                                                                                                                                                                                                                                              |
| Description           | 2 Gang 13 Amp Latching/Passive RCD Socket DP (Switched)                                                                                                                                                                                                                                                                                                                                                                                                                                                                                                                   |
| Size                  | 147mm x 87mm x 50mm                                                                                                                                                                                                                                                                                                                                                                                                                                                                                                                                                       |
| Range                 | Selectric Metal Clad                                                                                                                                                                                                                                                                                                                                                                                                                                                                                                                                                      |
| Colour                | Grey                                                                                                                                                                                                                                                                                                                                                                                                                                                                                                                                                                      |
| Material              | High grade steel with aluminium epoxy powder coating                                                                                                                                                                                                                                                                                                                                                                                                                                                                                                                      |
| Included              | Back box & M3.5 fixing screws                                                                                                                                                                                                                                                                                                                                                                                                                                                                                                                                             |
| Weight                | 0.54kg                                                                                                                                                                                                                                                                                                                                                                                                                                                                                                                                                                    |
| Inner Carton Quantity | 5                                                                                                                                                                                                                                                                                                                                                                                                                                                                                                                                                                         |
| Inner Carton Weight   | 2.7kg                                                                                                                                                                                                                                                                                                                                                                                                                                                                                                                                                                     |
| Guarantee             | 5 years                                                                                                                                                                                                                                                                                                                                                                                                                                                                                                                                                                   |
| Barcode               | 5025117700099                                                                                                                                                                                                                                                                                                                                                                                                                                                                                                                                                             |
| Commodity Code        | 8539 319090                                                                                                                                                                                                                                                                                                                                                                                                                                                                                                                                                               |
| Standards             | BS 1363-2 & BS 61543                                                                                                                                                                                                                                                                                                                                                                                                                                                                                                                                                      |
| Notes                 | <ul> <li>RCD (residual current device):</li> <li>RDCs are life-saving devices which are designed to prevent you from getting a fatal electric shock if you touch something live, such as a bare wire</li> <li>LATCHING or PASSIVE:</li> <li>When the power is lost due to an earth fault, the RCD trips out and isolates the circuit it is protecting. Latching RCD's do not trip during power cuts so they are great for fridges, freezers, fish tanks, battery charging and also for protecting remote/unmanned areas</li> <li>Surface mounting box included</li> </ul> |