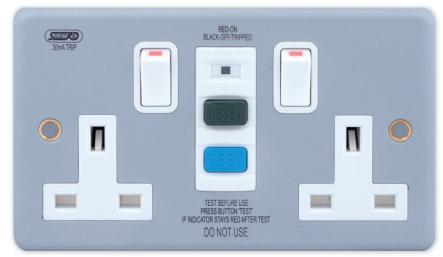

## LG9098MB-RCD

|                       | 14711111 50111111                                                                                                                                                                                                                                                                                                                                                                                                                                                                                                                                                         |
|-----------------------|---------------------------------------------------------------------------------------------------------------------------------------------------------------------------------------------------------------------------------------------------------------------------------------------------------------------------------------------------------------------------------------------------------------------------------------------------------------------------------------------------------------------------------------------------------------------------|
| Code                  | LG9098MB-RCD                                                                                                                                                                                                                                                                                                                                                                                                                                                                                                                                                              |
| Description           | 2 Gang 13 Amp Latching/Passive RCD Socket DP (Switched)                                                                                                                                                                                                                                                                                                                                                                                                                                                                                                                   |
| Size                  | 147mm x 87mm x 50mm                                                                                                                                                                                                                                                                                                                                                                                                                                                                                                                                                       |
| Range                 | Selectric Metal Clad                                                                                                                                                                                                                                                                                                                                                                                                                                                                                                                                                      |
| Colour                | Grey                                                                                                                                                                                                                                                                                                                                                                                                                                                                                                                                                                      |
| Material              | High grade steel with aluminium epoxy powder coating                                                                                                                                                                                                                                                                                                                                                                                                                                                                                                                      |
| Included              | Back box & M3.5 fixing screws                                                                                                                                                                                                                                                                                                                                                                                                                                                                                                                                             |
| Weight                | 0.54kg                                                                                                                                                                                                                                                                                                                                                                                                                                                                                                                                                                    |
| Inner Carton Quantity | 5                                                                                                                                                                                                                                                                                                                                                                                                                                                                                                                                                                         |
| Inner Carton Weight   | 2.7kg                                                                                                                                                                                                                                                                                                                                                                                                                                                                                                                                                                     |
| Guarantee             | 5 years                                                                                                                                                                                                                                                                                                                                                                                                                                                                                                                                                                   |
| Barcode               | 5025117700099                                                                                                                                                                                                                                                                                                                                                                                                                                                                                                                                                             |
| Commodity Code        | 8539 319090                                                                                                                                                                                                                                                                                                                                                                                                                                                                                                                                                               |
| Standards             | BS 1363-2 & BS 61543                                                                                                                                                                                                                                                                                                                                                                                                                                                                                                                                                      |
| Notes                 | <ul> <li>RCD (residual current device):</li> <li>RDCs are life-saving devices which are designed to prevent you from getting a fatal electric shock if you touch something live, such as a bare wire</li> <li>LATCHING or PASSIVE:</li> <li>When the power is lost due to an earth fault, the RCD trips out and isolates the circuit it is protecting. Latching RCD's do not trip during power cuts so they are great for fridges, freezers, fish tanks, battery charging and also for protecting remote/unmanned areas</li> <li>Surface mounting box included</li> </ul> |