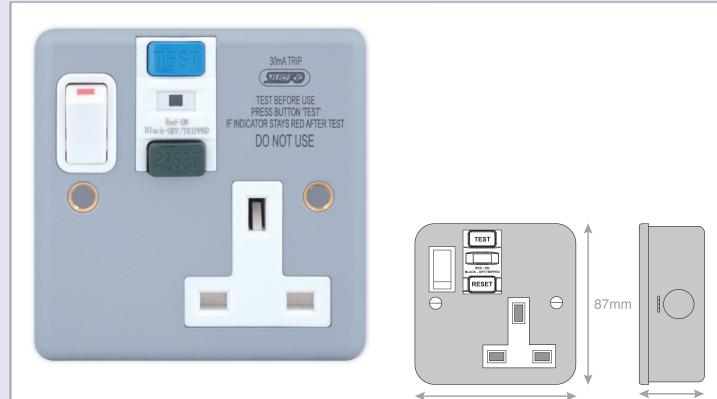

## Data Sheet : LG9099MB-RCD

50mm

87mm

| Code                  | LG9099MB-RCD                                                                                                                                                                                                                                                                                                                                                                                                                                                                                                                                                              |
|-----------------------|---------------------------------------------------------------------------------------------------------------------------------------------------------------------------------------------------------------------------------------------------------------------------------------------------------------------------------------------------------------------------------------------------------------------------------------------------------------------------------------------------------------------------------------------------------------------------|
| Description           | 1 Gang 13 Amp Latching/Passive RCD Socket DP (Switched)                                                                                                                                                                                                                                                                                                                                                                                                                                                                                                                   |
| Size                  | 87mm x 87mm x 50mm                                                                                                                                                                                                                                                                                                                                                                                                                                                                                                                                                        |
| Range                 | Selectric Metal Clad                                                                                                                                                                                                                                                                                                                                                                                                                                                                                                                                                      |
| Colour                | Grey                                                                                                                                                                                                                                                                                                                                                                                                                                                                                                                                                                      |
| Material              | High grade steel with aluminium epoxy powder coating                                                                                                                                                                                                                                                                                                                                                                                                                                                                                                                      |
| Included              | Back box & M3.5 fixing screws                                                                                                                                                                                                                                                                                                                                                                                                                                                                                                                                             |
| Weight                | 0.38kg                                                                                                                                                                                                                                                                                                                                                                                                                                                                                                                                                                    |
| Inner Carton Quantity | 10                                                                                                                                                                                                                                                                                                                                                                                                                                                                                                                                                                        |
| Inner Carton Weight   | 3.8kg                                                                                                                                                                                                                                                                                                                                                                                                                                                                                                                                                                     |
| Guarantee             | 5 years                                                                                                                                                                                                                                                                                                                                                                                                                                                                                                                                                                   |
| Barcode               | 5025117700105                                                                                                                                                                                                                                                                                                                                                                                                                                                                                                                                                             |
| Commodity Code        | 8539 319090                                                                                                                                                                                                                                                                                                                                                                                                                                                                                                                                                               |
| Standards             | BS 1363-2 & BS 61543                                                                                                                                                                                                                                                                                                                                                                                                                                                                                                                                                      |
| Notes                 | <ul> <li>RCD (residual current device):</li> <li>RDCs are life-saving devices which are designed to prevent you from getting a fatal electric shock if you touch something live, such as a bare wire</li> <li>LATCHING or PASSIVE:</li> <li>When the power is lost due to an earth fault, the RCD trips out and isolates the circuit it is protecting. Latching RCD's do not trip during power cuts so they are great for fridges, freezers, fish tanks, battery charging and also for protecting remote/unmanned areas</li> <li>Surface mounting box included</li> </ul> |