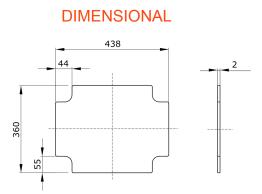

| Material                           | Galvanized metal | For boxes dimensions | 460x380 |
|------------------------------------|------------------|----------------------|---------|
| For boxes centre distance BxH (mm) | 460x380          | Electrocod           | 0303    |