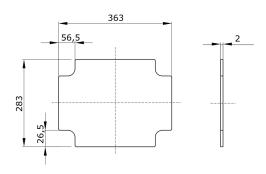

s in compilance with EN 60670-1 (CEI 23-48) and IEC 60670-22 (CEI 23-94) and made in high-performance technopolymers. The range includes versions with protection degree IP44, IP55, IP56 with smooth walls or with quick entry cable glands and different type of covers: blind / transparent, deep/plain, press-on/screw (in plastic, also 1/4 turn, or in metal). Available in different self-extinguishing materials (up to GWT 960 °C). Suitable for ordinary junctions, for special uses, and for industrial uses.

| Material                           | Galvanized metal | For boxes dimensions | 380x300 |
|------------------------------------|------------------|----------------------|---------|
| For boxes centre distance BxH (mm) | 380x300          | Electrocod           | 0303    |

## **DIMENSIONAL**



## TECHNICAL SYMBOLOGY STANDARDS/APPROVALS

GEWISS S.p.A. Via A. Volta, 1 24069 Cenate Sotto - Bergamo - Italy tel. +39 035 94 61 11 fax +39 035 94 69 09 www.gewiss.com sat@gewiss.com Last update 27/11/2017 Data, measures, designs and pictures are shown only as informativ purposes, and could be changed without previous notice