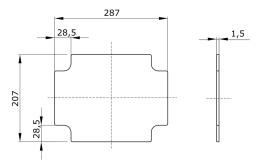

protection degree IP44, IP55, IP56 with smooth walls or with quick entry cable glands and different type of covers: blind / transparent, deep/plain, press-on/screw (in plastic, also 1/4 turn, or in metal). Available in different self-extinguishing materials (up to GWT 960 °C). Suitable for ordinary junctions, for special uses, and for industrial uses.

| Material             | Galvanized metal | For distribution boards            | GW42008 - GW42009 - GW42010 |
|----------------------|------------------|------------------------------------|-----------------------------|
| For boxes dimensions | 300x220          | For boxes centre distance BxH (mm) | 300x220                     |
| Electrocod           | 0303             |                                    |                             |



DIMENSIONAL

## TECHNICAL SYMBOLOGY STANDARDS/APPROVALS

GEWISS S.p.A. Via A. Volta, 1 24069 Cenate Sotto - Bergamo - Italy tel. +39 035 94 61 11 fax +39 035 94 69 09 www.gewiss.com sat@gewiss.com Last update 27/11/2017 Data, measures, designs and pictures are shown only as informativ purposes, and could be changed without previous notice