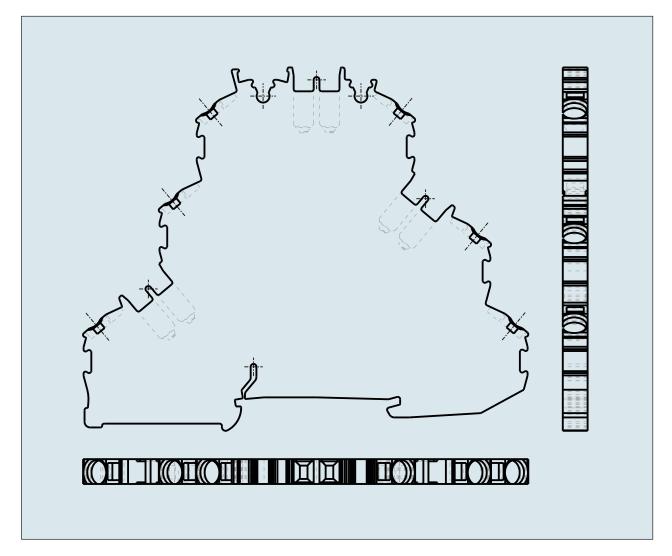

## TRIPLE DECK TERMINAL BLOCK THROUGH/THROUGH/THROUGH L/L/L 2002-3201

© 1992 - 2011 CADENAS GmbH

| ITEM-NO. (ITEM-NO.)                                  | 2002-3201      |
|------------------------------------------------------|----------------|
| Cross section1 (Cross section / mm²)                 | 0.25 - 2.5 (4) |
| Cross section2 (Cross section / AWG)                 | 22 - 12        |
| Strip length (Strip length / mm)                     | 10 - 12        |
| Measured voltage (Measured voltage / V)              | 500            |
| Measured shock voltage (Measured shock voltage / kV) | 6              |
| Pollution degree (Pollution degree)                  | 3              |
| Current intensity (Current intensity / A)            | 24             |
| Height (Height / mm)                                 | 69.5           |
| Width (Width / mm)                                   | 5.2            |
| Depth (Depth / mm)                                   | 93.5           |
| No. of connection Points (No. of connection Points)  | 6              |
| No. of potentials (No. of potentials)                | 3              |
| COLOR (COLOR)                                        | grau           |