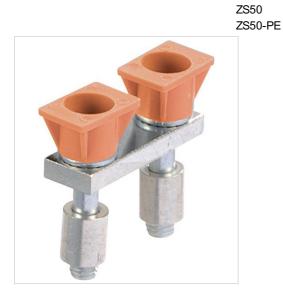

Catalog Description: JB16-4 Jumper Bar - Orange

Long Description: Insulated jumper bar with screw mounting.