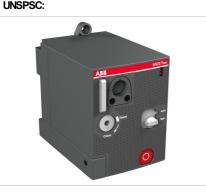

## MOD XT1-XT3 24V dc

Products Low Voltage Products and Systems Circuit Breakers Moulded Case Circuit Breakers Accessories for Tmax XT

| General Information                |                                                |
|------------------------------------|------------------------------------------------|
| Extended Product Type:             | MOD XT1-XT3 24V dc                             |
| Product ID:                        | 1SDA066457R1                                   |
| EAN:                               | 8015644003630                                  |
| Catalog Description:               | MOD XT1-XT3 24V dc                             |
| Long Description:                  | MOTOR OPERATOR 24V DC BY DIRECT ACTION XT1-XT3 |
| Additional Information             |                                                |
| Configuration Type:                | Loose or configurable                          |
| Country of Origin:                 | Italy (IT)                                     |
| Customs Tariff Number:             | 85389099                                       |
| Data Sheet, Technical Information: | 1SDC210033D0202                                |
| Declaration of Conformity - CE:    | 1SDL000165R0009                                |
| EAN:                               | 8015644003630                                  |
| Instructions and Manuals:          | 1SDC210033D0202                                |
| Invoice Description:               | MOD XT1-XT3 24V dc                             |
| Minimum Order Quantity:            | 1 piece                                        |
| Object Classification Code:        | Q                                              |
| Package Level 1 EAN:               | 8015644003630                                  |
| Package Level 1 Gross Weight:      | 1.46 kg                                        |
| Package Level 1 Height:            | 106 mm                                         |
| Package Level 1 Length:            | 149 mm                                         |
| Package Level 1 Units:             | 1 piece                                        |
| Package Level 1 Width:             | 94 mm                                          |
| Product Main Type:                 | Accessories for Tmax XT                        |
| Product Name:                      | Accessory                                      |
| Product Net Weight:                | 1.4 kg                                         |
| Product Type:                      | ACC                                            |
| Selling Unit of Measure:           | piece                                          |
| Short Description:                 | MOD XT1-XT3 24V dc                             |
| Standards:                         | IEC 60947-2                                    |
| Suitable For:                      | ХТ1, ХТ3                                       |
| Suitable for Product Class:        | SACE Tmax XT                                   |
| UNSPSC:                            | 39120000                                       |
|                                    |                                                |