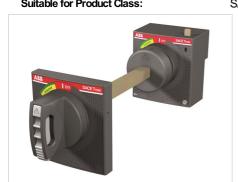

## RHE XT2-XT4 F/P STAND. RETURNED

Products Low Voltage Products and Systems Circuit Breakers Moulded Case Circuit Breakers Accessories for Tmax XT

General Information

Extended Product Type: RHE XT2-XT4 F/P STAND. RETURNED

 Product ID:
 1SDA069055R1

 EAN:
 8015644697518

Catalog Description: RHE XT2-XT4 F/P STAND. RETURNED

Long Description: ROTARY HANDLE OPERATING MECHANISM STANDARD ADJUSTABLE DEPTH L=500 M

M WITH PADLOCK DEVICE AND DOOR INTERLOCK FOR C.BREAKER FIXED-PLUG-IN XT

## Additional Information

| Configuration Type:                | Loose or configurable           |
|------------------------------------|---------------------------------|
| Country of Origin:                 | ltaly (IT)                      |
| Customs Tariff Number:             | 85389099                        |
| Data Sheet, Technical Information: | 1SDC210033D0202                 |
| Declaration of Conformity - CE:    | 1SDL000165R0009                 |
| E-nummer:                          | 3182057                         |
| EAN:                               | 8015644697518                   |
| Instructions and Manuals:          | 1SDC210033D0202                 |
| Invoice Description:               | RHE XT2-XT4 F/P STAND. RETURNED |
| Minimum Order Quantity:            | 1 piece                         |
| Object Classification Code:        | Q                               |
| Package Level 1 EAN:               | 8015644697518                   |
| Package Level 1 Units:             | 1 piece                         |
| Product Main Type:                 | Accessories for Tmax XT         |
| Product Name:                      | Accessory                       |
| Product Type:                      | ACC                             |
| Selling Unit of Measure:           | piece                           |
| Short Description:                 | RHE XT2-XT4 F/P STAND. RETURNED |
| Standards:                         | IEC 60947-2                     |
| Suitable For:                      | XT2, XT4                        |
| Suitable for Product Class:        | SACE Tmax XT                    |