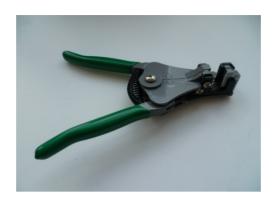

### Description.

Hand held semi automatic cable stripper for stripping soft insulated cables from 24 to 14 AWG 0.5 to 2.5mm/sq.

#### Features.

Strips and removes insulation in one operation.

returns to initial position after strip cycle.

Soft PVC covered handles for optimum grip.

Light weight body

4 jaw stripping positions.