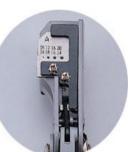

# Application.

For stripping of soft insulated cables 24 to 14 AWG, 4 stripping apertures:

Aperture 1 - 24 awg, (0.2mm/sq). Aperture 2 - 18 awg, (1.3mm/sq).

Aperture 3 - 16 awg, (2.0mm/sq). Aperture 4 - 14 awg, (3.5mm/sq).