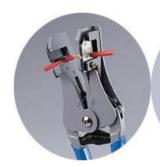

# Application.

For stripping of soft insulated cables 24 to 14 AWG, 4 stripping apertures:

Aperture 1 - 24 awg, (0.2mm/sq). Aperture 2 - 18 awg, (1.3mm/sq).

Aperture 3 - 16 awg, (2.0mm/sq). Aperture 4 - 14 awg, (3.5mm/sq).