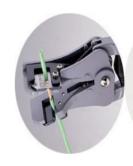

### Application.

For stripping of soft insulated cables 20 to 10 AWG, 5 stripping apertures:

Aperture 1 - 20awg, (0.5mm/sq).

Aperture 2 - 16awg, (2.0mm/sq).

Aperture 3 - 14awg, (3.5mm/sq).

Aperture 4 - 12awg, (5.5mm/sq).

Aperture 5 - 10awg, (6.0mm/sq).