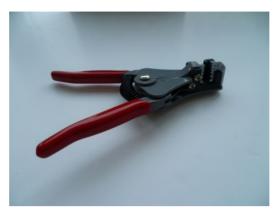

## CABLE STRIPPER: PWS B

### Description.

Hand held semi automatic cable stripper for stripping soft insulated cables from 20 to 10 AWG 0.5 to 6.0mm/sq.

#### Features.

Strips and removes insulation in one operation.

No pre-setting required.

Returns to initial position after strip cycle.

Soft PVC covered handles for optimum grip.

Light weight body

5 jaw stripping positions.