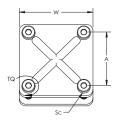

| BC63                                              |
|---------------------------------------------------|
| 553230                                            |
| Steel                                             |
| Electrogalvanized                                 |
| 20 mm                                             |
| 63 mm                                             |
| 93 mm                                             |
| 74 mm                                             |
| M8                                                |
| 20 N-m                                            |
| 0.74 kg                                           |
| EAC 8536900100 (Russian Federation)<br>RoHS<br>UR |
| 4 pc                                              |
| 78285644981                                       |
| 3479775532301                                     |
|                                                   |

Clamping capacity is calculated using included screws. Maximum clamping capacity is 50 mm [1.97"] using longer 8.8 class screws.

UL, UR, cUL, cUR, cULus and cURus are registered certification marks of UL LLC. WARNING Pentair products shall be installed and used only as indicated in Pentair's product instruction sheets and training materials. Instruction sheets are available at erico.pentair.com and from your Pentair customer service representative. Improper installation, misuse, misapplication or other failure to completely follow Pentair's instructions and warnings may cause product malfunction, property damage, serious bodily injury and death and/or void your warranty. © 2017 Pentair All rights reserved
Pentair, CADDY, CADWELD, CRITEC, ERICO, ERIFLEX, ERITECH and LENTON are owned by Pentair or its global affiliates.
All other trademarks are the property of their respective owners. Pentair reserves the right to change specifications without prior notice.