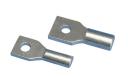

## Flat Terminal Connection - FLG400 (569170)

- Connects ERIFLEX FLEXIBAR or IBSB/IBSBR Power Braid to UD-250A/400A Single Pole Distribution Block
- Provides direct link between blocks and switch or circuit breakers

| Part Number                 | FLG400                                   |
|-----------------------------|------------------------------------------|
| Article Number              | 569170                                   |
| Hole Size (HS)              | 10.8 mm                                  |
| А                           | 30 mm                                    |
| В                           | 40 mm                                    |
| Unit Weight                 | 0.1 kg                                   |
| Certifications              | EAC 0234267 (Russian Federation)<br>RoHS |
| Standard Packaging Quantity | 10 pc                                    |
| UPC                         | 78285659427                              |
| EAN-13                      | 8711893042726                            |