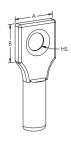

| Part Number                 | FLG400                                   |
|-----------------------------|------------------------------------------|
| Article Number              | 569170                                   |
| Hole Size (HS)              | 10.8 mm                                  |
| А                           | 30 mm                                    |
| В                           | 40 mm                                    |
| Unit Weight                 | 0.1 kg                                   |
| Certifications              | EAC 0234267 (Russian Federation)<br>RoHS |
| Standard Packaging Quantity | 10 pc                                    |
| UPC                         | 78285659427                              |
| EAN-13                      | 8711893042726                            |