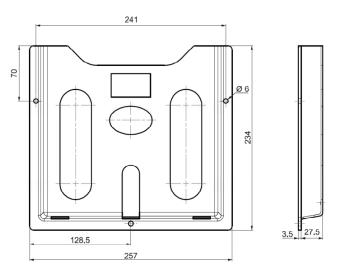

## For Professional Storage of A4 Documents Within Your Enclosure

With storage for documents up to and including DIN A4, the TLA drawing pocket can be easily mounted on all enclosure surfaces without the need for additional mounting accessories, e.g. on the side panel of a floor standing enclosure or on to the door of a wall mounted enclosure.

### Features:

- Available in RAL7035 or black
- Strong thermoplastic construction
- Self-adhesive with pre-cut fixing holes where required
- Usable depth of 30mm